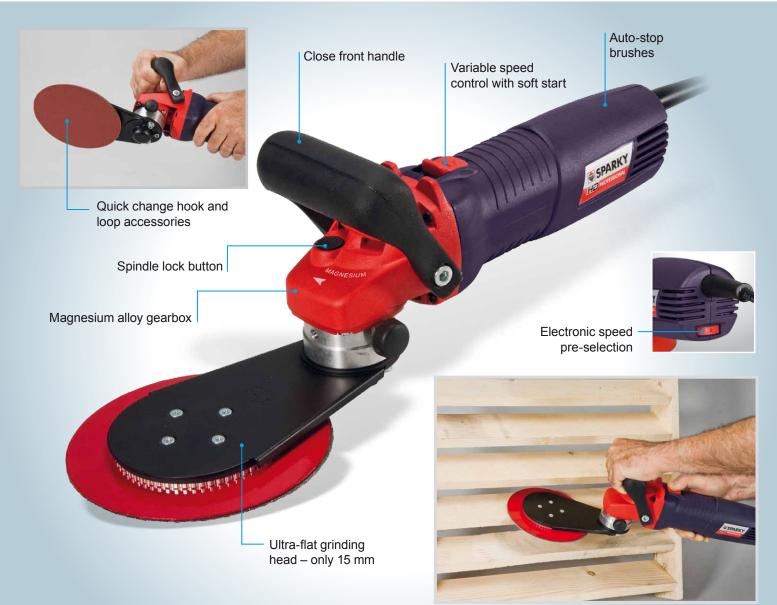

## Flat head sander

Comes complete with:

Sanding attachment, Assorted sanding discs, front D-handle.

 For sanding hart-to-access and confined spaces, e.g., window shutters, slots and crevices

## Technical Data

| Model:          |                   | SM 728E    |
|-----------------|-------------------|------------|
| Power input:    | W                 | 750        |
| Disc diameter:  | mm                | 150        |
| Sanding disc:   | mm                | 150        |
| No load rpm:    | min <sup>-1</sup> | 700 – 2800 |
| Tool length:    | mm                | 450        |
| Spindle thread: |                   | M14        |
| Weight:         | kg                | 2.9        |